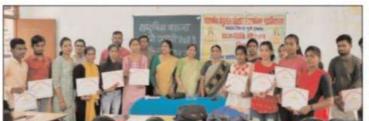

## गाँधी जयंती के उपलक्ष्य मे विजेता उपविजेता पुरस्कृत

 ग्राम सुराज महात्मा गाँधी का सपना - श्रीमती रुखमनी साह

पाटन (समय दर्शन)। शासकीय चंदलाल चंद्राकर स्रातकोत्तर महाविद्यालय पाटन मे गाँधी जयंती के उपलक्ष्य परिचर्चा का आयोजन किया गया. मुख्य वका व अतिथि श्रीमती रुखमनी साह सेवानिवृत्त प्राध्यापक हिंदी, अध्यक्ष हाँ शोधा श्रीवास्तव प्राचार्य पाटन कालेज, विशेष अतिथि डॉ पुष्पा मिंज विभागाध्यक्ष समाजशास्त्र, डॉ साधना राहटगाँवकर, जितेन्द्र मंडावी विभागाध्यक्ष राजनीती विज्ञान, ज्योति करें सहायक प्राध्यापक भूगोल, सुश्री रागिनी साह सहायक प्राध्यापक अंग्रेजी थे। कार्यक्रम की शुरुवात ज्ञानदायिनी माँ सरस्वती व राष्ट्रपिता महात्मा गाँधी के छाया चित्र पर माल्यापंण कर किया गया उतपक्षात् अतिथियों को पृष्पगुच्छ भेंट कर स्वागत किया गया। उदबोधन की कड़ी में कार्यक्रम प्रभारी मंडावी ने गाँधी जी की जीवनी पर प्रकाश डालते हुए गांधी जयंती पर आयोजित

हए विभिन्न कार्यक्रमों की जानकरी दिए। कार्यक्रम के अध्यक्ष व प्राचार्य ने सभी का स्वागत अभिनंदन करते हुए गाँधी जी के विचारों को विस्तार से बताते हुए गाँधी जी के आश्रमों के बारे जानकारी देते हुए कहा की आक्रमों के माध्यम से गांधी जी ने मानव सेवा को चुना। मुख्य वका श्रीमती साह ने अन्याय के विरुद्ध गाँधी जी सफ्त प्रयासों को जानकारी दिए, गाँधी जो के सपनी

अर्थव्यवस्था की मजबती, कटीर उद्योग का विकास से ही ग्राम मजबूत हो सकता है यही से आत्मनिर्भर भारत की कल्पना साकार कर सकते है गाँधी जो ये विचार आव भी प्रासींगक है.। कार्यक्रम का संचालन कर रहे राजनीति विज्ञान के अतिथि सहायक प्राध्यापक चंद्रशेखर देवांगन गांधी जी के सत्य अहिंसा पर अपने विचार रखें। इससे पूर्व प्रथम सत्र में निबंध व क्रिज का भारत गाँव के विकास में निहित है ग्रामीण प्रतियोगिता का आयोजन किया गया। निर्बंध

प्रतियोगिता मे प्रथम डाली पटेल बीएससी द्वितीय वर्ष, द्वितीय जमुना एम तृतीय सेमेस्टर राजनीती विज्ञान, तृतीय प्रतिमा कौशिक बीएससी द्वितीय वर्ष तथा क्रिज प्रतियोगिता में विजेता म्हप, नृतन कुमार बीएससी द्वितीय वर्ष, किशन कुमार बीएससी द्वितीय वर्ष, हितेश क्मार बीएससी द्वितीय वर्ष, हर्ष बीए तृतीय वर्ष, कुमारी रुचि वर्मा एमएससी प्रथम सेमेस्टर, उपविजेता ग्रुप सी डाली पटेल बीएससी द्वितीय वर्ष, रित् यादव बीएससी तृतीय वर्ष, विभा वर्मा बीएससी द्वितीय वर्ष, मोनिका यादव बीएससी द्वितीय वर्ष, शारदा चंद्राकर बीएससी द्वितीय वर्ष रहे। विजेताओं उपविजेताओं को राजनीति विज्ञान विभाग की और से पुरस्कार व प्रमाण पत्र प्रदान कर सम्मानित किया गया। कार्यक्रम को सफल बनाने में राजनीति विज्ञान परिषद के अध्यक्ष चुड़ामणि नागवंशी, सचिव कु मधु वर्मा सहित राजनीति विज्ञान विभाग के छात्र-छात्राओं का अतुलनीय योगदान रहा इस अवसर पर विभिन्न संकायों के बड़ी संख्या में उपस्थित थे।