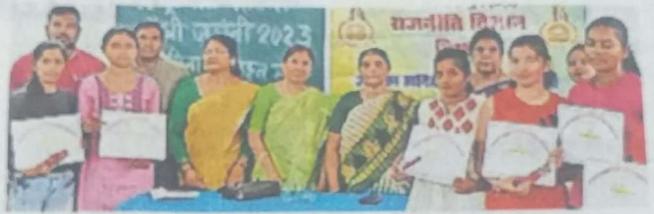

निबंध प्रतियोगिता में प्रथम डाली पटेल, द्वितीय जमुना, तृतीय प्रतिमा

- चंद्रलाल चंद्राकर महाविद्यालय में गांधी जयंती पर आयोजन
- निवंध प्रतियोगिता में डाली और विवज में नूतन कुमार ने मारी वाजी

कौशिक रही। क्विज प्रतियोगिता में विजेता ग्रुप नूतन कुमार, किशन कुमार, हितेश कुमार, हर्ष, रुचि वर्मा रहे। उपविजेता ग्रुप में हाली पटेल,

विजेताओं व उपविजेताओं को राजनीति विज्ञान विभाग की ओर से पुरस्कार व प्रमाण-पत्र प्रदान कर सम्मानित किया गया। कार्यक्रम में राजनीति विज्ञान परिषद के अध्यक्ष चूड़ामणि नागवंशी, सचिव मधु वर्मा सहित राजनीति विज्ञान विभाग के छात्र–छात्राओं का योगदान रहा।

# निबंध स्पर्धा में डाली पटेल, विचज में ग्रुप ए से नूतन और साथी बने विजेता

आयाजेन के समापन पर विजेता प्रतिभागियों को प्रमाण पत्र दिया गया।