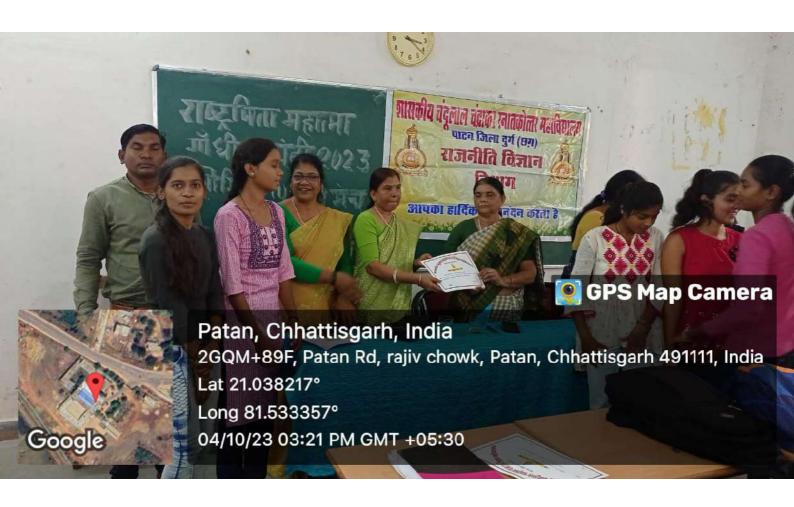

#### शस्त्रिमा महातमा गाँधी की जर्यती आज दिनाक ०४-10-2023 की बाब्पिता महाला नाही की जर्मती मनाई गई। महाविधालंग प्राचार्य इां शाका श्रीवास्तव की अध्यक्षता में यह मार्किम ध्रधाम के आयोजित की गर्ड इस कार्यक्रम के अन्तर्ग महाविध विभाग के छारा निकेटा प्रतियोधि । गणा है। जिसमें महाविद्यालय -विज्ञान 2201 की विकिन्न स्कार्यों की अन जानायों ने में सिमिलित हर य नियोगिता आर्यक्रम में महाविद्यालय भी सात डाली दितीय स्थान प्रतिमा अभिक न प्रतिभ किम्पा विता 1तीय र थान प्राप्त 20 2-d1 स्त्री की। इस अवसर काममाय प्रदान स्कार्या निर्वेध प्रतियोगिता में महाविद्यालय के an 20 M 20 1- GOT 2100 न भी अपना योगदान दिया। सभी उपविज्ञेता द्यात्रां को पुरस्कार व प्रमाण पत्र प्रधान विया गया। वभागा ह्य श याजनीति विज्ञान

निबंध प्रतियोगिता में प्रथम डाली पटेल, द्वितीय जमुना, तृतीय प्रतिमा

- चंद्रलाल चंद्राकर महाविद्यालय में गांधी जयंती पर आयोजन
- निवंध प्रतियोगिता में डाली और विवज में नूतन कुमार ने मारी वाजी

कौशिक रही। क्विज प्रतियोगिता में विजेता ग्रुप नूतन कुमार, किशन कुमार, हितेश कुमार, हर्ष, रुचि वर्मा रहे। उपविजेता ग्रुप में हाली पटेल,

विजेताओं व उपविजेताओं को राजनीति विज्ञान विभाग की ओर से पुरस्कार व प्रमाण-पत्र प्रदान कर सम्मानित किया गया। कार्यक्रम में राजनीति विज्ञान परिषद के अध्यक्ष चूड़ामणि नागवंशी, सचिव मधु वर्मा सहित राजनीति विज्ञान विभाग के छात्र–छात्राओं का योगदान रहा।

प्रतियोगिता मे प्रथम डाली पटेल बीएससी द्वितीय वर्ष, द्वितीय जमुना एम तृतीय सेमेस्टर राजनीती विज्ञान, तृतीय प्रतिमा कौशिक बीएससी द्वितीय वर्ष तथा क्रिज प्रतियोगिता में विजेता म्हप, नृतन कुमार बीएससी द्वितीय वर्ष, किशन कुमार बीएससी द्वितीय वर्ष, हितेश क्मार बीएससी द्वितीय वर्ष, हर्ष बीए तृतीय वर्ष, कुमारी रुचि वर्मा एमएससी प्रथम सेमेस्टर, उपविजेता ग्रुप सी डाली पटेल बीएससी द्वितीय वर्ष, रित् यादव बीएससी तृतीय वर्ष, विभा वर्मा बीएससी द्वितीय वर्ष, मोनिका यादव बीएससी द्वितीय वर्ष, शारदा चंद्राकर बीएससी द्वितीय वर्ष रहे। विजेताओं उपविजेताओं को राजनीति विज्ञान विभाग की और से पुरस्कार व प्रमाण पत्र प्रदान कर सम्मानित किया गया। कार्यक्रम को सफल बनाने में राजनीति विज्ञान परिषद के अध्यक्ष चुड़ामणि नागवंशी, सचिव कु मधु वर्मा सहित राजनीति विज्ञान विभाग के छात्र-छात्राओं का अतुलनीय योगदान रहा इस अवसर पर विभिन्न संकायों के बड़ी संख्या में उपस्थित थे।